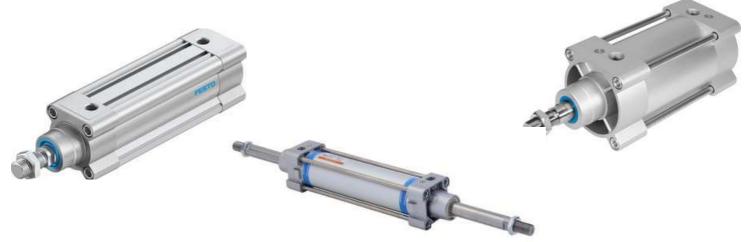

### **Cylinders with piston rod**

Compact cylinders

Standard cylinders

Round Cylinders