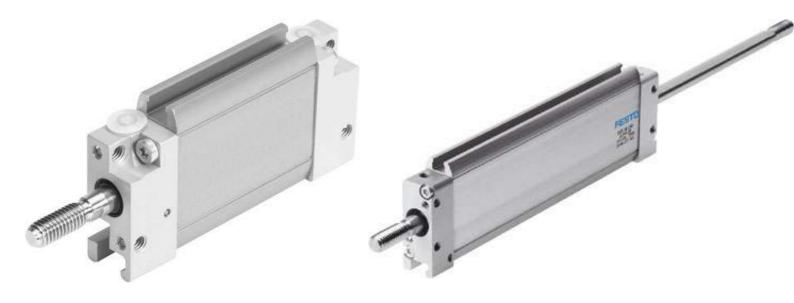

### **Cylinders with piston rod**

Compact cylinders

Standard cylinders

Round Cylinders

#### • Flat Cylinders