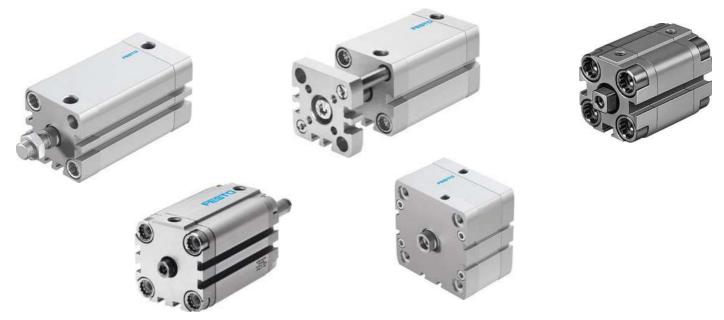

### **Cylinders with piston rod**

Compact cylinders

Standard cylinders

Round Cylinders