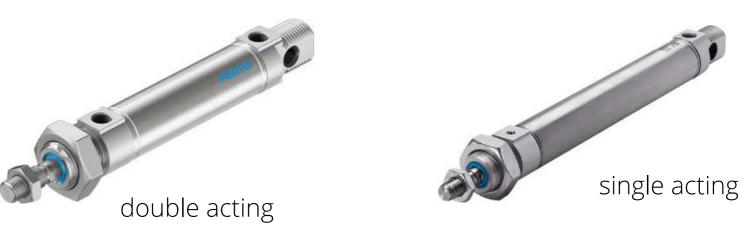

### **Cylinders with piston rod**

Compact cylinders

Standard cylinders

Round Cylinders