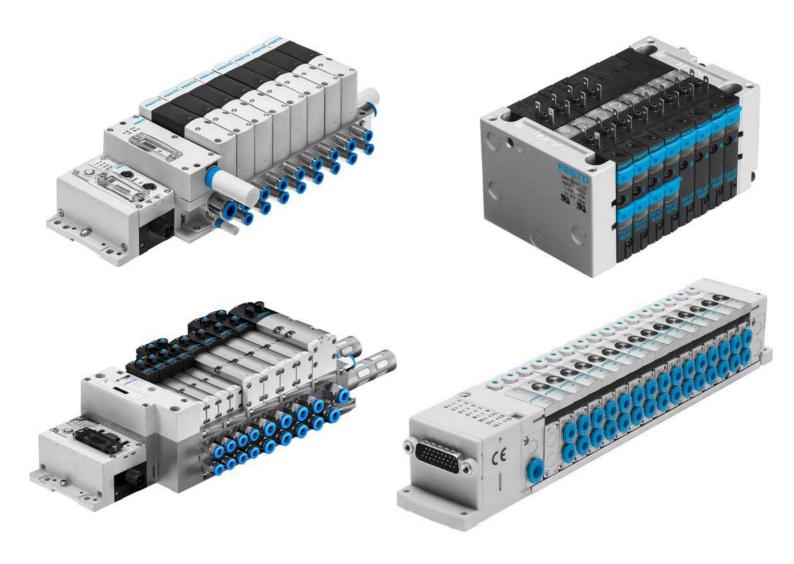

### **Air Solenoid Valves**

### Mechanically & Manually actuated pneumatic valve