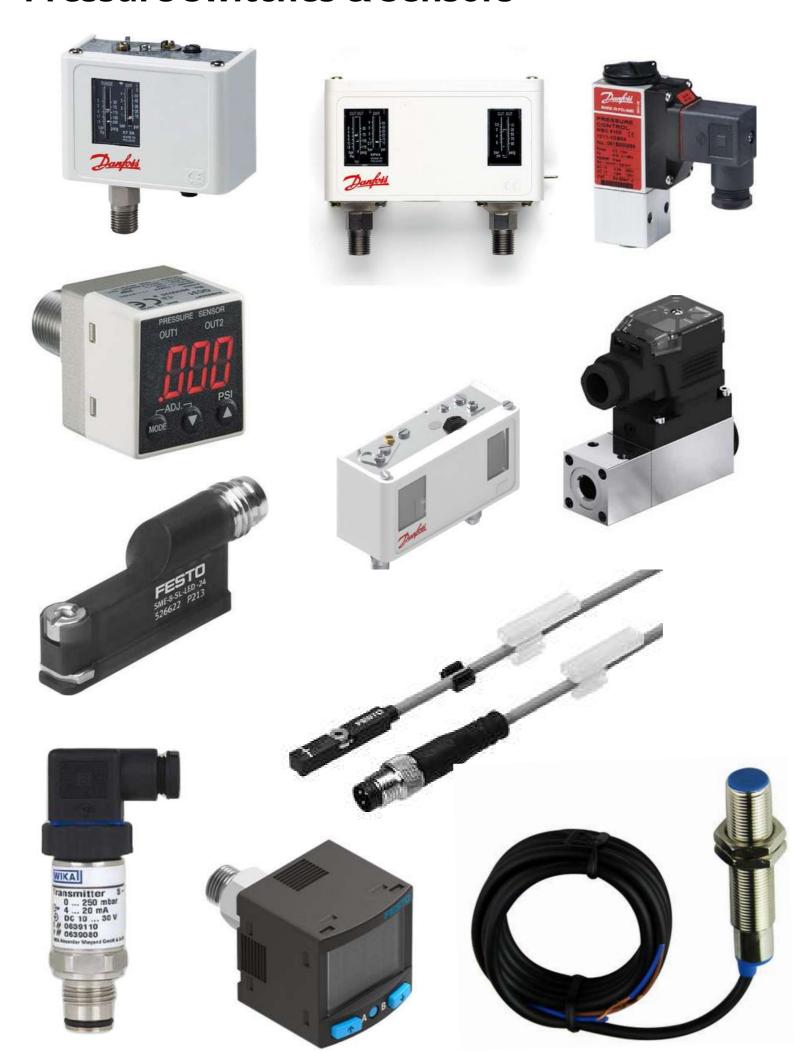

equipment



#### Associated OEM

























































#### **HUS Brands**

WELL-BUILT
SEAMLESS & WELDED
Extreme Quality PIPES
MS, SS, & CS



INSTA CRACK
Powder is a
Soundless, Safe and
Non-explosive
demolition agent.



### Air pressure regulator







### Air filter regulator







### Air filter regulator lubricator







### **Pneumatic Connectors**



### **Pneumatic Tubes**



# **Hydraulic Hose & Fittings**



### **Hydraulic Pump & Motors**



#### **Power Tools**





Wrenche & Screw Driver

## **Industrial Grease & Lubricants**









# **Angle seat valves**



#### **Flow Control Valves**



### **Air Solenoid Valves**



#### **Ball Valves**



### Mechanically & Manually actuated pneumatic valve



### **Pressure Switches & Sensors**



### **Pneumatic drives**

### **Cylinders with piston rod**

Compact cylinders



Standard cylinders



Round Cylinders



#### • Flat Cylinders



### **Rodless cylinders**

Mechanical coupling



Magnetic coupling



#### **Semi-rotary drives**

• Semi-rotary drives with rotary vane



• Semi-rotary drives with rack and pinion



• Swivel-linear drive units



#### **Shock absorbers**



### **Pneumatic Grippers**



### **Ball valve actuator Units**



#### **Motion Terminal**



# Membrane air dryer

Air reservoir





!! Waiting for a chance to serve our best !!



For any enquiry please contact-

**Sales Support HUS** 

Email-sales@husindia.com

Mob- +91-8435996316



A WIDE RANGE OF SOLUTIONS

#### **Hindustan Universal Solutions**

255, Patnipura, Indore, Madhya Pradesh- 452011