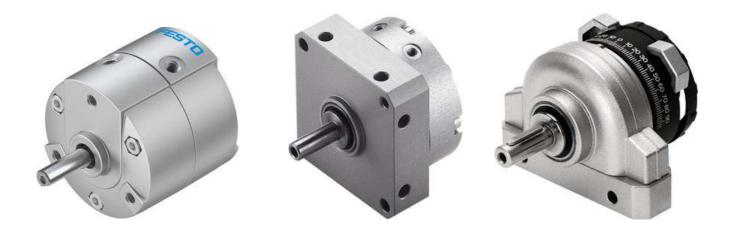

#### **Semi-rotary drives**

• Semi-rotary drives with rotary vane

• Semi-rotary drives with rack and pinion

• Swivel-linear drive units